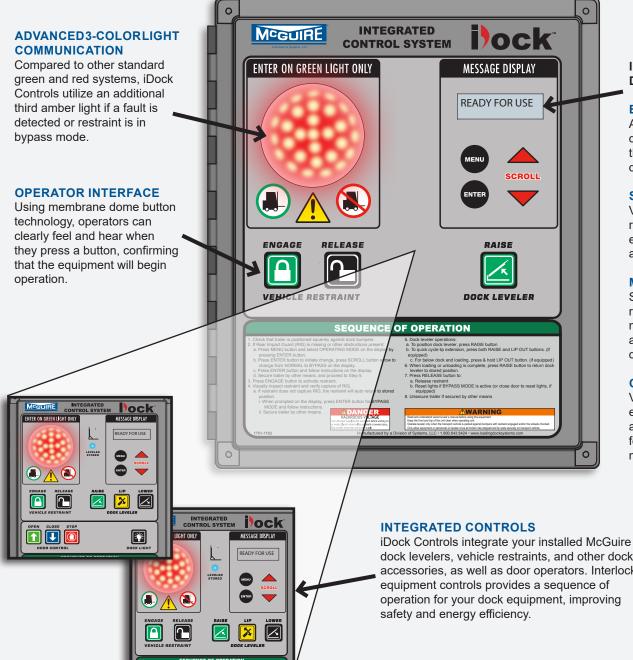

### DOCK COMMUNICATION SYSTEM

- Advanced Controls of Loading Dock Equipment
- Interactive Message Display with System Information
- View Equipment Usage and Maintenance History
- Raised Dome Button Design for Ease of Use
- Fault Code Troubleshooting Display and Internal LED Lights
- Integrated Controls of all McGuire Dock Equipment and Dock Door Installed
- ▶ 3-Color Light Communication System
- NEMA 4X Enclosure
- Made in the USA

## ADVANCED INTERACTIVE CONTROL OF YOUR LOADING DOCK EQUIPMENT

#### **INTERACTIVE MESSAGE DISPLAY INCLUDES:**

#### **COUNTERS**

View your loading dock equipment statistics, such as cycle counts, optional forklift activity, faults, and more.

dock levelers, vehicle restraints, and other dock accessories, as well as door operators. Interlocking equipment controls provides a sequence of operation for your dock equipment, improving