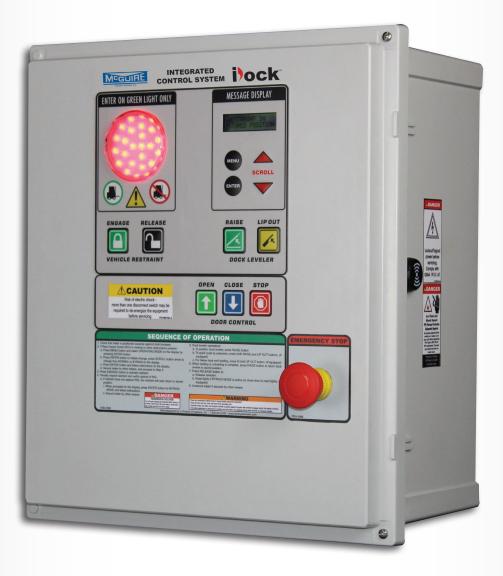

### DOCK COMMUNICATION SYSTEM

- Advanced Controls of Loading Dock Equipment
- Interactive Message Display with System Information
- View Equipment Usage and Maintenance History
- Raised Dome Button Design for Ease of Use
- Fault Code Troubleshooting Display and Internal LED Lights
- Integrated Controls of all McGuire Dock Equipment and Dock Door Installed
- ▶ 3-Color Light Communication System
- NEMA 4X Enclosure
- Made in the USA

## ADVANCED INTERACTIVE CONTROL OF YOUR LOADING DOCK EQUIPMENT

#### **INTERACTIVE MESSAGE DISPLAY INCLUDES:**