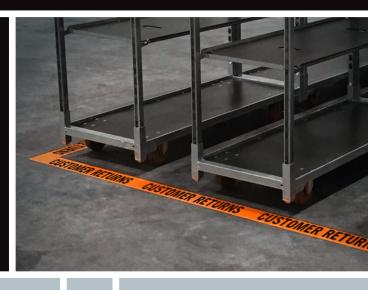

## **5S Color Code Chart**

YELLOW Use to signify safe paths for walking For dangerous areas, emergency exit areas RED Production equipment: machines, carts, WHITE incoming racks Safety-related areas: eye wash stations, **GREEN** safety showers etc. Machinery parts areas ORANGE Works in progress/equipment under BLUE repair zones Finished goods area **BLACK** YELLOW WITH BLACK DIAGONALS Extra caution walkways Safety equipment areas: Fire extinguishers, electrical panels, AED machines, etc.