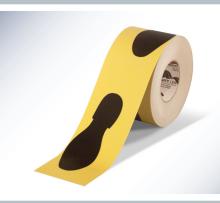

## **5S Color Code Chart**

YELLOW Use to signify safe paths for walking For dangerous areas, emergency exit areas RED Production equipment: machines, carts, WHITE incoming racks Safety-related areas: eye wash stations, **GREEN** safety showers etc. Machinery parts areas ORANGE Works in progress/equipment under BLUE repair zones Finished goods area **BLACK** YELLOW WITH BLACK DIAGONALS Extra caution walkways Safety equipment areas: Fire extinguishers, electrical panels, AED machines, etc.

## COLOR-CODE







## **FOOTPRINT Floor Tape**

4 WIDTHS / 100' ROLL



DESIGN



## **AUTHORIZED PERSONNEL Floor Tape**

4 WIDTHS / 100' ROLL