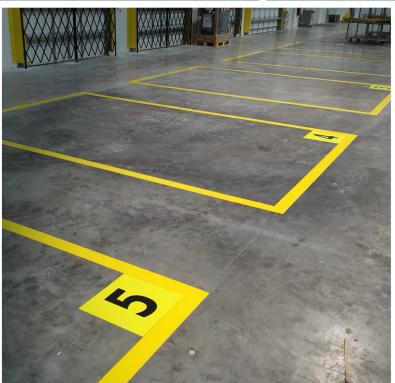

## **5S Color Code Chart**

YELLOW Use to signify safe paths for walking For dangerous areas, emergency exit areas RED Production equipment: machines, carts, WHITE incoming racks Safety-related areas: eye wash stations, **GREEN** safety showers etc. Machinery parts areas ORANGE Works in progress/equipment under BLUE repair zones Finished goods area **BLACK** YELLOW WITH BLACK DIAGONALS Extra caution walkways Safety equipment areas: Fire extinguishers, electrical panels, AED machines, etc.